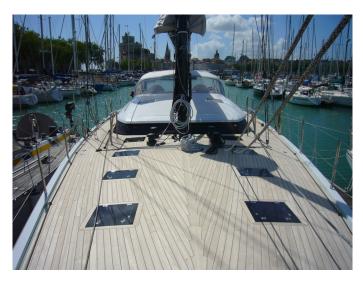

# Sailing Boat

Naval Architect: Philippe Briand

Interior Design : Jean-Marc Piaton

Shipvard: Chantier Naval de Bordeaux

Length overall: 23.17 m

Beam: 6.1 m

Draft: 3 m

Light displacement: 45 T

# **Project description**

> Manufacturing and mounting of detachable handrails at mast foot and inbetween helm stations.