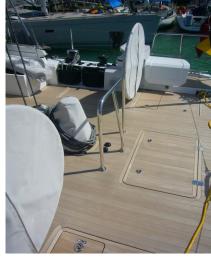

# **Project description**

> Manufacturing and mounting of detachable handrails at mast foot and inbetween helm stations.