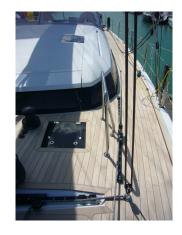

# **Project description**

> Manufacturing and mounting of detachable handrails at mast foot and inbetween helm stations.